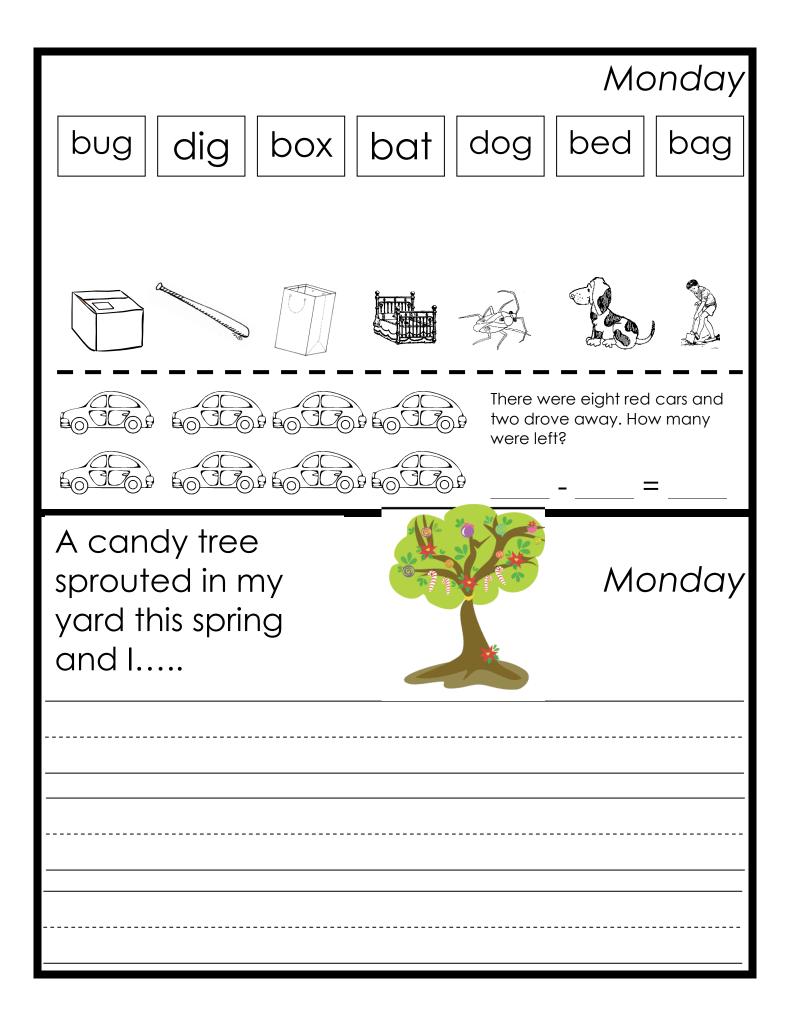

## **Insect Collecting Task**

Wednesday

Mrs. Jenny's class collected 24 insects on the playground. They decided to put them in cages to study them and then they would return them back to the playground. They had just enough cages to put 4 insects in each cage.

How many cages did they have? Draw squares for the cages and circles for the insects to show your answer.

Twelve ladybugs were sitting on a leaf. Three flew off. How many ladybugs are left sitting on the leaf? Draw the ladybugs and write the number sentence to show how many are left.

Mrs. Jenny made 10 square pieces of fudge. She told her 5 students that they could eat all the fudge if they could discover how to give each person a fair share. How should the students fairly share the fudge?

Show and explain your math thinking.