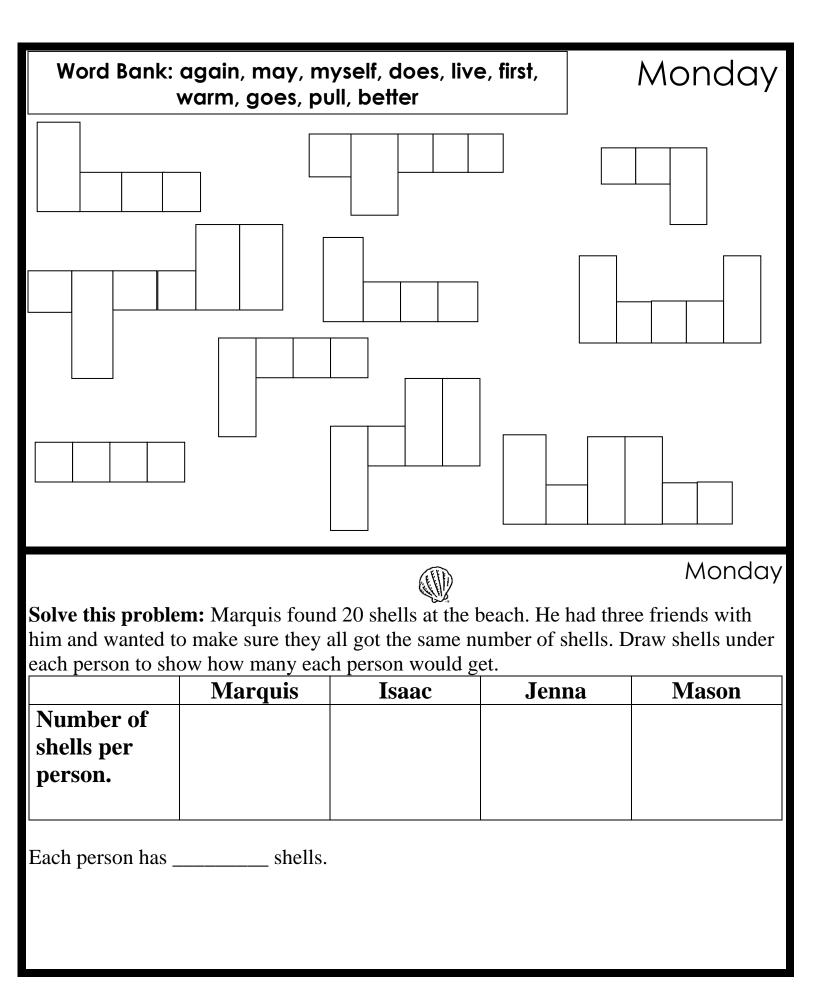

|                    | How many?           | Tuesday        |                         |         |
|--------------------|---------------------|----------------|-------------------------|---------|
|                    |                     |                |                         |         |
|                    |                     |                |                         |         |
|                    |                     |                |                         |         |
|                    |                     |                |                         |         |
|                    |                     |                |                         |         |
|                    |                     |                |                         |         |
|                    |                     |                |                         | ÷       |
|                    |                     |                |                         | luesday |
|                    | Unscramble<br>yam v | -              | <b>t words.</b><br>Ilup | soed    |
| soeg               |                     | -              |                         |         |
| soeg<br><br>lesfmy | yam v               | reil<br>retteb | llup<br><br>stirf       | soed    |
| soeg<br><br>lesfmy | yam v<br><br>marw   | reil<br>retteb | llup<br><br>stirf       |         |
| soeg<br><br>lesfmy | yam v<br><br>marw   | reil<br>retteb | llup<br><br>stirf       | soed    |